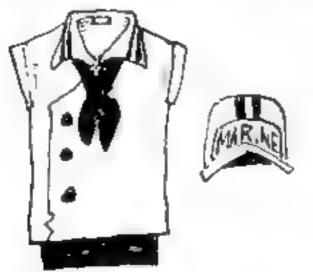

A: Hmm... I guess you could say that. When you join the Marines you're issued the standard Marine uniform and cap. (see drawing) This is a very proud moment for the new

recruits, and many of them call home via Den Den Mushi to share the news. All the lower ranks have to wear the uniform. (Jango and Fullbody are violating regulations.) Once they reach the rank of petty officer, they're allowed

to choose different types of uniforms, and civilian clothes are okay too. But all clothing must conform to Marine standards. Those above the rank of lieutenant are also allowed to wear the word "Justice" on their Backs. It seems the preferred attire for those above the rank of captain is a Justice coat over a suit (See volume 8 for more details on the Marine ranks.)